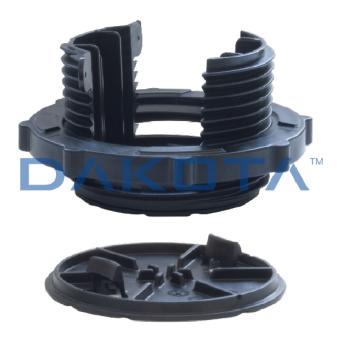

## ADJUSTABLE JOIST SUPPORT

| Code           | Commercial Description                   | Dimensions    | Conf. | Pallet | Selling Unit |
|----------------|------------------------------------------|---------------|-------|--------|--------------|
| TER09-1164     | Adjustable joist support with rubber pad | da 14 a 50 mm | 0     | 3240   | PZ           |
| TER09-1164/P20 | Extension 20 mm                          | 20 mm         | 0     | 6480   | PZ           |

## Description

Perfect support solution where decking requires a minimal elevation height. Simple to install and adjust. Helps prevent the rot of wooden joists. It is an ideal solution for terraces, outdoors, balconies, and open decking areas.

## Material

Made of PP (polypropylene).

## Use

Used to be positioned on the ground as a base for the laying of the joists during the installation of the understructure for the decking.