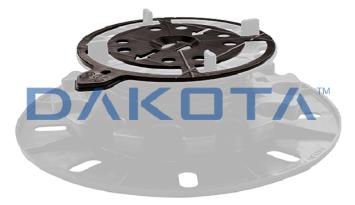

## Description

Leveling rubber disc for sloping compensation. Diameter 120 mm, available in 3 different sizes for 1%, 3% and 5% slopes.

### Use

Clever allows the compensation of slopes from 1% up to 5%. Just put it on the head of the support and twist it for final regulation. Clever guarantees to have a perfectly flat surface and to reduce walkover noise.