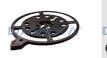

# CLEVER

| Code          | Commercial Description       | Dimensions | Conf. | Pallet | Selling Unit |
|---------------|------------------------------|------------|-------|--------|--------------|
| TER09-1143/C1 | Clever - 1 % slope regulator | ø 120 mm   | 0     | 16200  | PZ           |
| TER09-1143/C3 | Clever - 3 % slope regulator | ø 120 mm   | 0     | 16200  | PZ           |
| TER09-1143/C5 | Clever - 5 % slope regulator | ø 120 mm   | 0     | 8100   | PZ           |

## Description

Leveling rubber disc for sloping compensation. Diameter 120 mm, available in 3 different sizes for 1%, 3% and 5% slopes.

### Use

Clever allows the compensation of slopes from 1% up to 5%. Just put it on the head of the support and twist it for final regulation. Clever guarantees to have a perfectly flat surface and to reduce walkover noise.