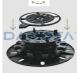

# CLEVER

| Code          | Commercial Description       | Dimensions | Conf. | Pallet | Selling Unit |
|---------------|------------------------------|------------|-------|--------|--------------|
| TER09-1143/C1 | Clever - 1 % slope regulator | ø 120 mm   | 0     | 16200  | PZ           |
| TER09-1143/C3 | Clever - 3 % slope regulator | ø 120 mm   | 0     | 16200  | PZ           |
| TER09-1143/C5 | Clever - 5 % slope regulator | ø 120 mm   | 0     | 8100   | PZ           |

## Description

Leveling rubber disc for sloping compensation. Diameter 120 mm, available in 3 different sizes for 1%, 3% and 5% slopes.

### Use

Clever allows the compensation of slopes from 1% up to 5%. Just put it on the head of the support and twist it for final regulation. Clever guarantees to have a perfectly flat surface and to reduce walkover noise.