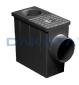

# PLUVIAL CATCH PIT

| Code        | Commercial Description    | Dimensions         | Conf. | Pallet | Selling Unit |
|-------------|---------------------------|--------------------|-------|--------|--------------|
| TER06-1385  | Pluvial Catch Pit         | 235 x 125 x 220 mm | 0     | 144    | PZ           |
| TER06-1385N | Pluvial Catch Pit - Black | 235 x 125 x 220 mm | 0     | 144    | PZ           |

### Description

The "pluvial" gully pot is an item for the collection and horizontal runoff of the rain water. It allows the disposal of water from rain pipe of the gutter. The bulkhead (provided with the catch basin) allows a perfect siphon effect, avoiding the return of bad odors. Moreover, it can be easily removed for inspection and/or cleaning.