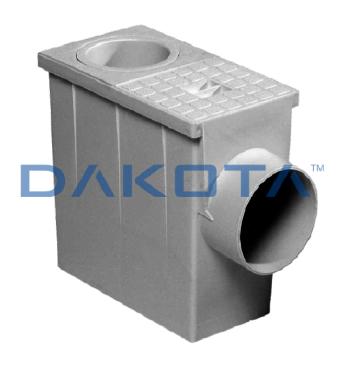

# PLUVIAL CATCH PIT

| Code        | Commercial Description    | Dimensions         | Conf. | Pallet | Selling Unit |
|-------------|---------------------------|--------------------|-------|--------|--------------|
| TER06-1385  | Pluvial Catch Pit         | 235 x 125 x 220 mm | 0     | 144    | PZ           |
| TER06-1385N | Pluvial Catch Pit - Black | 235 x 125 x 220 mm | 0     | 144    | PZ           |

### Description

The "pluvial" gully pot is an item for the collection and horizontal runoff of the rain water. It allows the disposal of water from rain pipe of the gutter. The bulkhead (provided with the catch basin) allows a perfect siphon effect, avoiding the return of bad odors. Moreover, it can be easily removed for inspection and/or cleaning.

### Material

Made of PP (polypropylene).

### Use

Used as an element for the collection of rainwater from the rain pipe of the gutter, directly connected to the water system in the ground.