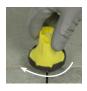

## Description

Simply Level System is: Single Bags composed of 100 disposable screws or 50 cylinders or 50 anti-scratch proof disk. A system composed of 2 elements (cylinder and spacer screw) that assembled and adjusted, allows, to remove any difference between tile and tile during the laying, obtaing a coplanar and equidistant result without any lippage. Spacer Screw are available for 1, 1.5, 2, 3 mm grout joints. Cross and T Spacer Screw are available for 1, 2, 3 mm grout joints. Scratch Proof Disc is an optional supplied in 50 pcs./bag.