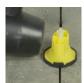

## Description

Simply Level System is: Single Bags composed of 100 disposable screws or 50 cylinders or 50 anti-scratch proof disk. A system composed of 2 elements (cylinder and spacer screw) that assembled and adjusted, allows, to remove any difference between tile and tile during the laying, obtaing a coplanar and equidistant result without any lippage. Spacer Screw are available for 1, 1.5, 2, 3 mm grout joints. Cross and T Spacer Screw are available for 1, 2, 3 mm grout joints. Scratch Proof Disc is an optional supplied in 50 pcs./bag.