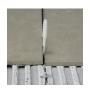

## Description

Simply Level System is: Single Bags composed of 100 disposable screws or 50 cylinders or 50 anti-scratch proof disk. A system composed of 2 elements (cylinder and spacer screw) that assembled and adjusted, allows, to remove any difference between tile and tile during the laying, obtaing a coplanar and equidistant result without any lippage. Spacer Screw are available for 1, 1.5, 2, 3 mm grout joints. Cross and T Spacer Screw are available for 1, 2, 3 mm grout joints. Scratch Proof Disc is an optional supplied in 50 pcs./bag.

## Use

Leveling system and spacer for floor and wall tiles of various sizes and thicknesses.