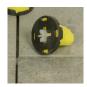

## Description

Simply Level System is: Single Bags composed of 100 disposable screws or 50 cylinders or 50 anti-scratch proof disk. A system composed of 2 elements (cylinder and spacer screw) that assembled and adjusted, allows, to remove any difference between tile and tile during the laying, obtaing a coplanar and equidistant result without any lippage. Spacer Screw are available for 1, 1.5, 2, 3 mm grout joints. Cross and T Spacer Screw are available for 1, 2, 3 mm grout joints. Scratch Proof Disc is an optional supplied in 50 pcs./bag.