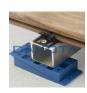

## Use

This product is a practical solution for several applications in the construction industry. It is primarily used during the installation of external raised decking. The combined use of 2 wedges guarantee a millimetric adjustment of the joists and the use of the shims

allows to level the surface over the under-structure of the decking itself.