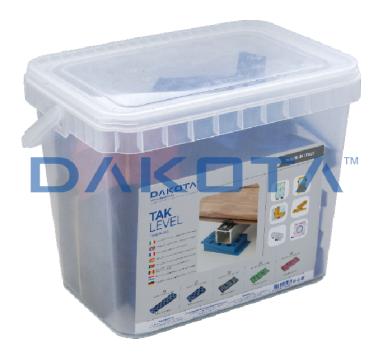

## TAK LEVEL - LEVELING SYSTEM

| Code       | Commercial Description        | Dimensions | Conf. | Pallet | Selling Unit |
|------------|-------------------------------|------------|-------|--------|--------------|
| TER09-1155 | Construction shims and wedges | -          | 0     | 80     | PZ           |
| TER09-2250 | 90 mm wedge                   |            | 40    | 14400  | PZ           |
| TER09-2251 | Wedge 170 mm                  |            | 20    | 4320   | PZ           |
| TER09-2252 | 2 mm thick                    |            | 40    | 80640  | PZ           |
| TER09-2253 | 3 mm thick                    |            | 40    | 57600  | PZ           |
| TER09-2254 | 4 mm thick                    |            | 40    | 28800  | PZ           |

## Description

Raised decking leveling and spacing kit composed of: 20 wedges  $45 \times 170 \times h$ . 15 mm; 20 wedges  $45 \times 170 \times h$ . 26 mm; 20 shims red  $90 \times 45 \times thickness 2$  mm; 20 shims green  $90 \times 45 \times thickness 5$  mm; 20 shims black  $90 \times 45 \times thickness 5$  mm;

## Material

Made of PP (Polypropylene).